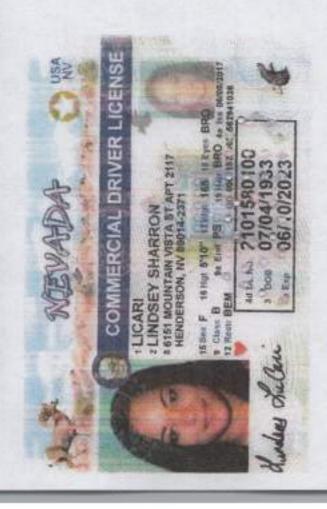

#### FACTS AND ARGUMENT

| 1. | Order/Default. (⊠check one)                                                                                                                                                                                                                                                                                                                                                                                                                                                                                                                                                                                                                                                                                                                                                                                                                                                                                                                                                                                                                                                                                                                                                                                                                                                                                                                                                                                                                            |
|----|--------------------------------------------------------------------------------------------------------------------------------------------------------------------------------------------------------------------------------------------------------------------------------------------------------------------------------------------------------------------------------------------------------------------------------------------------------------------------------------------------------------------------------------------------------------------------------------------------------------------------------------------------------------------------------------------------------------------------------------------------------------------------------------------------------------------------------------------------------------------------------------------------------------------------------------------------------------------------------------------------------------------------------------------------------------------------------------------------------------------------------------------------------------------------------------------------------------------------------------------------------------------------------------------------------------------------------------------------------------------------------------------------------------------------------------------------------|
|    | ☐ I want to set aside a <u>default</u> that was entered on ( <i>date default was filed</i> )                                                                                                                                                                                                                                                                                                                                                                                                                                                                                                                                                                                                                                                                                                                                                                                                                                                                                                                                                                                                                                                                                                                                                                                                                                                                                                                                                           |
|    | I want to set aside an <u>order</u> . A hearing was held on (date of the hearing, or "n/a" if there was no hearing) 2/7/20 & 2/12/20. A written order was filed (date of the order) 8/5/2020. I was served with a copy of the order on (date you received the order) 8/5/2020.                                                                                                                                                                                                                                                                                                                                                                                                                                                                                                                                                                                                                                                                                                                                                                                                                                                                                                                                                                                                                                                                                                                                                                         |
| 2  | <b>Grounds.</b> The default or order should be set aside because: (⊠ <i>check all that apply</i> )                                                                                                                                                                                                                                                                                                                                                                                                                                                                                                                                                                                                                                                                                                                                                                                                                                                                                                                                                                                                                                                                                                                                                                                                                                                                                                                                                     |
|    | <ul> <li>□ I was never served with the other party's court papers that led to the court order/default.</li> <li>□ I did not respond to the other party's court papers because of my mistake, inadvertence, surprise, or excusable neglect. (Explain why you did not respond to the original papers):</li> </ul>                                                                                                                                                                                                                                                                                                                                                                                                                                                                                                                                                                                                                                                                                                                                                                                                                                                                                                                                                                                                                                                                                                                                        |
|    | The other party committed fraud, misrepresentation, or misconduct that resulted in the order. (Explain what the other party did to get the order that was wrong):  Bobby Antee committed mortgage fraud in the purchase of the marital property. Using \$98k of my money to qualify himself for the marital home. He attended a closing in which, I did not attend, in which, my name was forged to a quit claim deed by the Escrow Agent Nikki Bott. Nikki Bott was not able to act as a witness to this closing. Nikki Bott collected commission as the Escrow Agent and who also acted as the Notary, forging my name to a quit claim deed and the illegally wiring \$62k out of my personal bank account. Exhibit 1 Bobby Antee paid off many debts, and at closing, \$8364 in student loans without my knowledge and without gift letters. I asked for annulment on January 18, 2018, the day after the closing, in which, Bobby Antee refused to annul or cancel the home. Exhibit 2 Bobby spent the next 4 months abusing me, and concealing his crimes, before I found out I wasn't on the Title of the home and fraud had occurred, evidence of this was uploaded into my Legal Separation filing D-18-581756-S, in December of 2018. Bobby Antee then conspired with Realtor Linda Naw to evade prosecution for his crimes, using her Brokers counsel, Shumway Van LTD, and the misconduct of Rena Hughes, LVMPD, NSOS, NRED, and GLVAR, who |