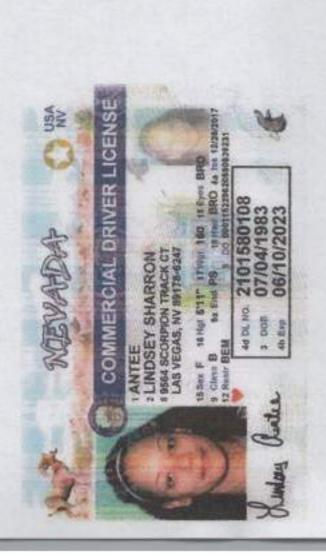

#### FACTS AND ARGUMENT

| 1. | Order/Default. (⊠check one)                                                                                                                                                                                                                                                                                                                                                                                                                                                                                                                                                                                                                                                                                                                                                                                                                                                                                                                                                                                                                                                                                                                                                                                                                                                                                                                                                                                                                            |
|----|--------------------------------------------------------------------------------------------------------------------------------------------------------------------------------------------------------------------------------------------------------------------------------------------------------------------------------------------------------------------------------------------------------------------------------------------------------------------------------------------------------------------------------------------------------------------------------------------------------------------------------------------------------------------------------------------------------------------------------------------------------------------------------------------------------------------------------------------------------------------------------------------------------------------------------------------------------------------------------------------------------------------------------------------------------------------------------------------------------------------------------------------------------------------------------------------------------------------------------------------------------------------------------------------------------------------------------------------------------------------------------------------------------------------------------------------------------|
|    | ☐ I want to set aside a <u>default</u> that was entered on ( <i>date default was filed</i> )                                                                                                                                                                                                                                                                                                                                                                                                                                                                                                                                                                                                                                                                                                                                                                                                                                                                                                                                                                                                                                                                                                                                                                                                                                                                                                                                                           |
|    | I want to set aside an <u>order</u> . A hearing was held on (date of the hearing, or "n/a" if there was no hearing) 2/7/20 & 2/12/20. A written order was filed (date of the order) 8/5/2020. I was served with a copy of the order on (date you received the order) 8/5/2020.                                                                                                                                                                                                                                                                                                                                                                                                                                                                                                                                                                                                                                                                                                                                                                                                                                                                                                                                                                                                                                                                                                                                                                         |
| 2  | <b>Grounds.</b> The default or order should be set aside because: (⊠ <i>check all that apply</i> )                                                                                                                                                                                                                                                                                                                                                                                                                                                                                                                                                                                                                                                                                                                                                                                                                                                                                                                                                                                                                                                                                                                                                                                                                                                                                                                                                     |
|    | <ul> <li>□ I was never served with the other party's court papers that led to the court order/default.</li> <li>□ I did not respond to the other party's court papers because of my mistake, inadvertence, surprise, or excusable neglect. (Explain why you did not respond to the original papers):</li> </ul>                                                                                                                                                                                                                                                                                                                                                                                                                                                                                                                                                                                                                                                                                                                                                                                                                                                                                                                                                                                                                                                                                                                                        |
|    | The other party committed fraud, misrepresentation, or misconduct that resulted in the order. (Explain what the other party did to get the order that was wrong):  Bobby Antee committed mortgage fraud in the purchase of the marital property. Using \$98k of my money to qualify himself for the marital home. He attended a closing in which, I did not attend, in which, my name was forged to a quit claim deed by the Escrow Agent Nikki Bott. Nikki Bott was not able to act as a witness to this closing. Nikki Bott collected commission as the Escrow Agent and who also acted as the Notary, forging my name to a quit claim deed and the illegally wiring \$62k out of my personal bank account. Exhibit 1 Bobby Antee paid off many debts, and at closing, \$8364 in student loans without my knowledge and without gift letters. I asked for annulment on January 18, 2018, the day after the closing, in which, Bobby Antee refused to annul or cancel the home. Exhibit 2 Bobby spent the next 4 months abusing me, and concealing his crimes, before I found out I wasn't on the Title of the home and fraud had occurred, evidence of this was uploaded into my Legal Separation filing D-18-581756-S, in December of 2018. Bobby Antee then conspired with Realtor Linda Naw to evade prosecution for his crimes, using her Brokers counsel, Shumway Van LTD, and the misconduct of Rena Hughes, LVMPD, NSOS, NRED, and GLVAR, who |